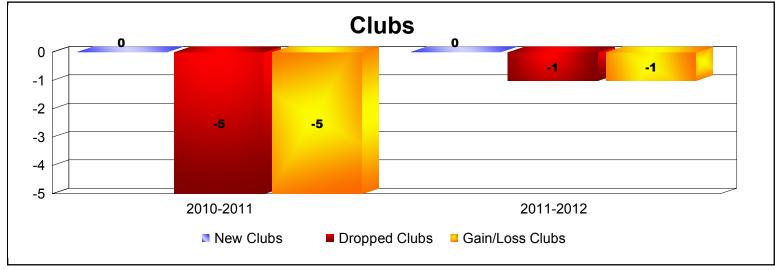

**Disbanded Districts**As of June 2012 Cumulative

| Year      | New<br>Clubs | Dropped<br>Clubs | Gain/<br>Loss<br>Clubs | New<br>Members | Charter<br>Members | Reinstate<br>Members | Transfer<br>Members | Total<br>Member<br>Added | Total<br>Members<br>Dropped | Gain/<br>Loss<br>Members |
|-----------|--------------|------------------|------------------------|----------------|--------------------|----------------------|---------------------|--------------------------|-----------------------------|--------------------------|
| 2010-2011 | 0            | -5               | -5                     | 7              | 0                  | 6                    | 0                   | 13                       | -64                         | -51                      |
| 2011-2012 | 0            | -1               | -1                     | 0              | 0                  | 0                    | 0                   | 0                        | -15                         | -15                      |
| Average   | 0            | -3               | -3                     | 4              | 0                  | 3                    | 0                   | 7                        | -40                         | -33                      |