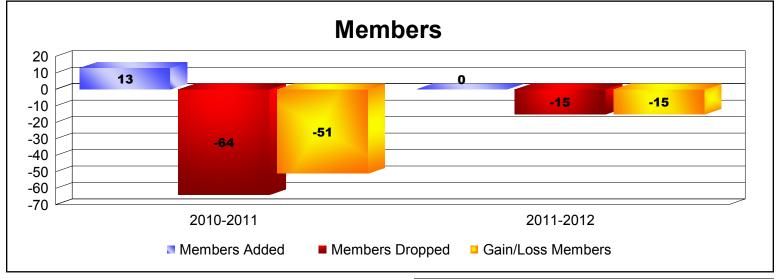

**Disbanded Districts**As of June 2012 Cumulative

| Year      | New<br>Clubs | Dropped<br>Clubs | Gain/<br>Loss<br>Clubs | New<br>Members | Charter<br>Members | Reinstate<br>Members | Transfer<br>Members | Total<br>Member<br>Added | Total<br>Members<br>Dropped | Gain/<br>Loss<br>Members |
|-----------|--------------|------------------|------------------------|----------------|--------------------|----------------------|---------------------|--------------------------|-----------------------------|--------------------------|
| 2010-2011 | 0            | -5               | -5                     | 7              | 0                  | 6                    | 0                   | 13                       | -64                         | -51                      |
| 2011-2012 | 0            | -1               | -1                     | 0              | 0                  | 0                    | 0                   | 0                        | -15                         | -15                      |
| Average   | 0            | -3               | -3                     | 4              | 0                  | 3                    | 0                   | 7                        | -40                         | -33                      |